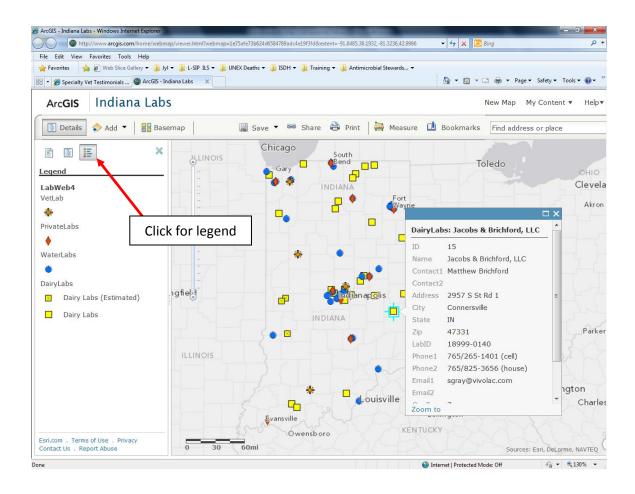

## **Interactive Webpage**

## Basic instructions are as follows:

- Go to <a href="http://bit.ly/yBWHhM">http://bit.ly/yBWHhM</a>
- To Zoom to Indiana:
  - o Double Click on Indiana or
  - Hold Shift + Drag Box or
  - Use zoom bar on left side of map
- To Change underlying reference map:
  - Select Basemap from menu and select as desired (e.g. street maps or aerial imagery)
- To see location-specific info:
  - Click on map icon
- To see legend:
  - o Click on legend button (3<sup>rd</sup> from left) at top of left pane.