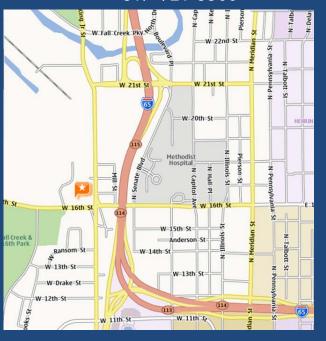

# DRIVING DIRECTIONS TO THE INDIANA STATE DEPARTMENT OF HEALTH LABORATORIES 550 WEST $16^{\text{TH}}$ STREET, INDIANAPOLIS, IN 46202

317-921-5500

### From the North:

Follow US-31 S toward Indianapolis Continue onto N Meridian Street Slight right onto W Fall Creek Pkwy N Dr. Turn left onto W Dr Martin Luther King Jr St. Take the 3rd right onto W 16th Street. Destination will be on the right.

## From the Northwest:

-S toward Indianapolis
Take exit 115 toward 21st Street
Turn right onto W 21st Street
Turn left onto W Dr Martin Luther King
Jr St. Take the 1st right onto W 16th
Street. Destination will be on the right.

#### From the West:

Veer slight left onto 65 -N
Exit 115, merge onto N. Senate Blvd.
Turn right onto W 16<sup>th</sup> Street. Go
through the stoplight at Dr Martin
Luther King Jr St. Turn Right at the next
light. Destination will be on the right

#### From the Northeast:

continue onto Binford Blvd
Continue onto E Fall Creek Pkwy N Drive
Turn left onto W Dr Martin Luther King Jr St.
Take the 3rd right onto W 16th Street
Destination will be on the right.

#### From the East:

-W toward Indianapolis
Exit 83B,merge onto I-65 N toward Chicago
Exit 115, merge onto N. Senate Blvd. Turn
right onto W 16<sup>th</sup> Street. Go through the
stoplight at Dr Martin Luther King Jr St. Turn
Right at the next light. Destination will be on
the right

# From the Southeast:

-N toward Indianapolis
Exit 115, merge onto N. Senate Blvd. Turn
right onto W 16<sup>th</sup> Street. Go through the
stoplight at Dr Martin Luther King Jr St. Turn
Right at the next light. Destination will be on
the right.